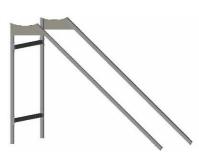

### Installation steps of solar water heater

1. Install the support frame of solar water heater.

Step 2:

Step 3:

Step 5:

2. Install the water tank, and the vacuum tubes

When you insert the glass tubes, please do like this: Put the rubber ring around the glass tube and brush some lubricate (detergent) around it so as to rotate tube into tank slowly. Then aim tube at down holder and place into it. Put the rubber ring up tube till tightly against the tank.