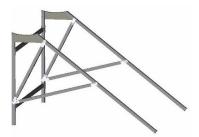

### Installation steps of solar water heater

1. Install the support frame of solar water heater.

Step 2:

Step 3:

Step 5:

2. Install the water tank, and the vacuum tubes

When you insert the glass tubes, please do like this: Put the rubber ring around the glass tube and brush some lubricate (detergent) around it so as to rotate tube into tank slowly. Then aim tube at down holder and place into it. Put the rubber ring up tube till tightly against the tank.