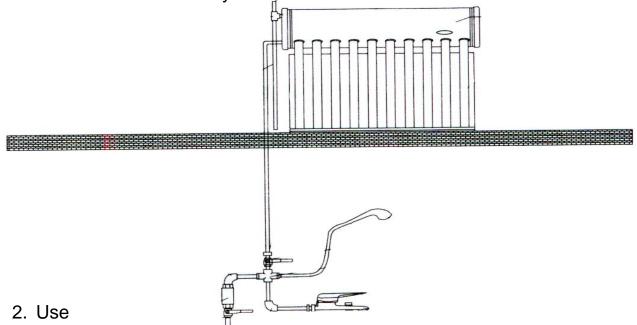

### Installation steps of solar water heater

1. Install the support frame of solar water heater.

Step 2:

Step 3:

Step 5:

2. Install the water tank, and the vacuum tubes

When you insert the glass tubes, please do like this: Put the rubber ring around the glass tube and brush some lubricate (detergent) around it so as to rotate tube into tank slowly. Then aim tube at down holder and place into it. Put the rubber ring up tube till tightly against the tank.

# Note: please rotate the tube into the water tank slowly, not insert the tube directly.

3. Tighten all screws then check the whole solar water heater.

Notice: Do not twist screws too tightly during the installation; tighten all screws

Turn on the hot water value, the hot water will run out by itself, take care whether the temperature of hot water is suitable and sometimes you need to add some cold water to get the suitable water you need.