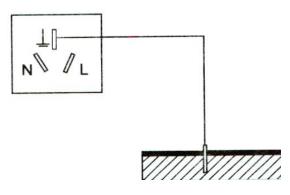

(2). All sockets of power plugs must be linked with lands.

(3). Do NOT use the auxiliary electric heating when the tank is lack of water!