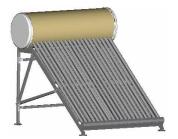

### Installation steps of solar water heater

1. Install the support frame of solar water heater.

Step 2:

Step 3:

Step 5:

2. Install the water tank, and the vacuum tubes

When you insert the glass tubes, please do like this: Put the rubber ring around the glass tube and brush some lubricate (detergent) around it so as to rotate tube into tank slowly. Then aim tube at down holder and place into it. Put the rubber ring up tube till tightly against the tank.