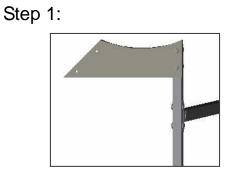

### Installation steps of solar water heater

1. Install the support frame of solar water heater.

Step 2:

Step 3:

Step 5:

2. Install the water tank, and the vacuum tubes

When you insert the glass tubes, please do like this: Put the rubber ring around the glass tube and brush some lubricate (detergent) around it so as to rotate tube into tank slowly. Then aim tube at down holder and place into it. Put the rubber ring up tube till tightly against the tank.